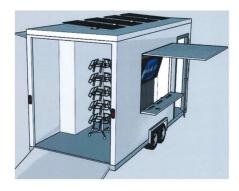

## VISIT JACKSONVILLE MOBILE VISITOR CENTER OPTIONS

**OPTION A- Trailer with Truck** 

**OPTION B- SUV with Slide-outs** 

| Vehicle (used)  | \$30,000  |
|-----------------|-----------|
| Trailer         | \$70,000  |
| Buildout        | \$0       |
| Wrapping        | \$5,000   |
| FF&E            | \$4,000   |
| Signage, etc.   | \$2,000   |
| TOTAL YEAR 1    | \$111,000 |
|                 |           |
| Fuel            | \$4,000   |
| Parking Fee     | \$2,000   |
| Staffing        | \$20,000  |
| Print Materials | \$4,000   |
| Maintenance     | \$2,500   |
| Insurance       | \$6,000   |
| TOTAL YEAR 2    | \$38,500  |