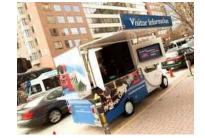

## VISIT JACKSONVILLE MOBILE VISITOR CENTER OPTIONS

**OPTION A- Trailer with Truck** 

**OPTION B- SUV with Slide-outs** 

| Vehicle         | \$45,000 |
|-----------------|----------|
| Buildout        | \$6,500  |
| Wrapping        | \$5,000  |
| FF&E            | \$4,000  |
| Signage, etc.   | \$2,000  |
| TOTAL YEAR 1    | \$62,500 |
|                 |          |
| Fuel            | \$3,000  |
| Parking Fee     | \$1,500  |
| Staffing        | \$20,000 |
| Print Materials | \$4,000  |
| Maintenance     | \$1,500  |
| Insurance       | \$4,000  |
| TOTAL YEAR 2    | \$34,000 |