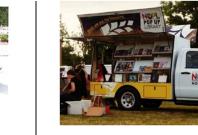

## OPTION C (Pop-up Library Model)

| Vehicle         | \$40,000         |
|-----------------|------------------|
| Buildout        | \$31,000         |
| Wrapping        | \$5,000          |
| FF&E            | \$4,000          |
| Signage, etc.   | \$2,000          |
| Shipping &      |                  |
| Installation    | \$5 <i>,</i> 000 |
| TOTAL YEAR 1    | \$87,000         |
|                 |                  |
| Fuel            | \$3,000          |
| Parking Fee     | \$1,500          |
| Staffing        | \$20,000         |
| Print Materials | \$4,000          |
| Maintenance     | \$1,500          |
| Insurance       | \$4,000          |
| TOTAL YEAR 2    | \$34,000         |